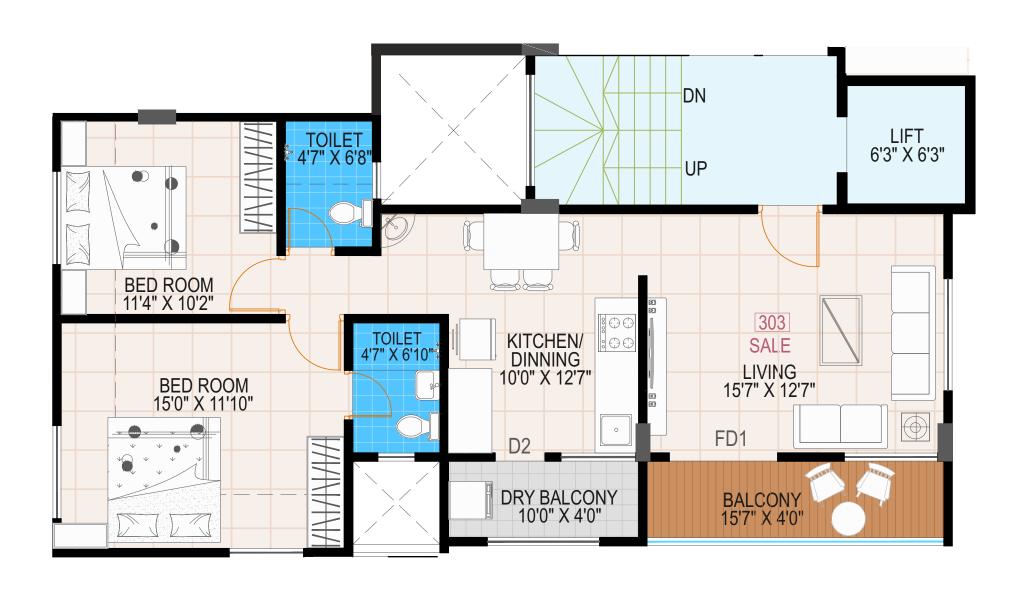

The locality is free of traffic and major thoroughfare, maintaining peace always.

| RERA AREA STATEMENT (IN SQ.FT.) |            |        |                              |         |       |                   |  |  |  |
|---------------------------------|------------|--------|------------------------------|---------|-------|-------------------|--|--|--|
| FLAT NO                         | OWNER NAME | CARPET | ENCLOSED<br>BALCONY/ BALCONY | TERRACE | TOTAL | SALEABLE (1.35 %) |  |  |  |
| 303                             | SALE       | 652    | 202                          | 00      | 854   | 1153              |  |  |  |