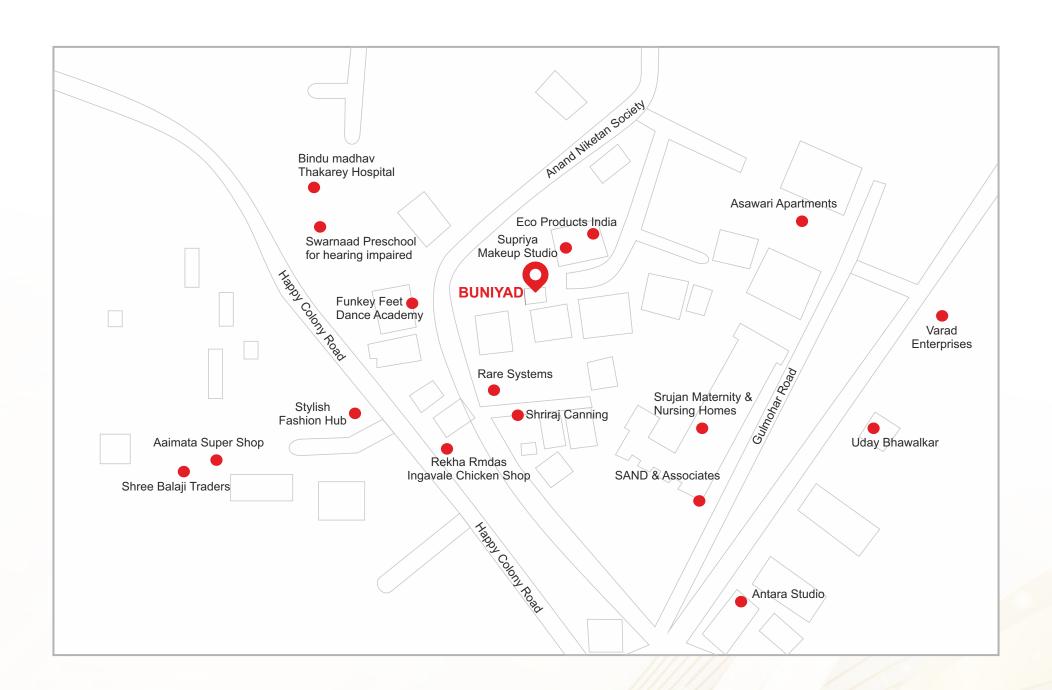

The locality is free of traffic and major thoroughfare, maintaining peace always.

| RERA AREA STATEMENT (IN SQ.FT.) |            |        |                              |         |       |                   |  |  |  |
|---------------------------------|------------|--------|------------------------------|---------|-------|-------------------|--|--|--|
| FLAT NO                         | OWNER NAME | CARPET | ENCLOSED<br>BALCONY/ BALCONY | TERRACE | TOTAL | SALEABLE (1.35 %) |  |  |  |
| 303                             | SALE       | 652    | 202                          | 00      | 854   | 1153              |  |  |  |