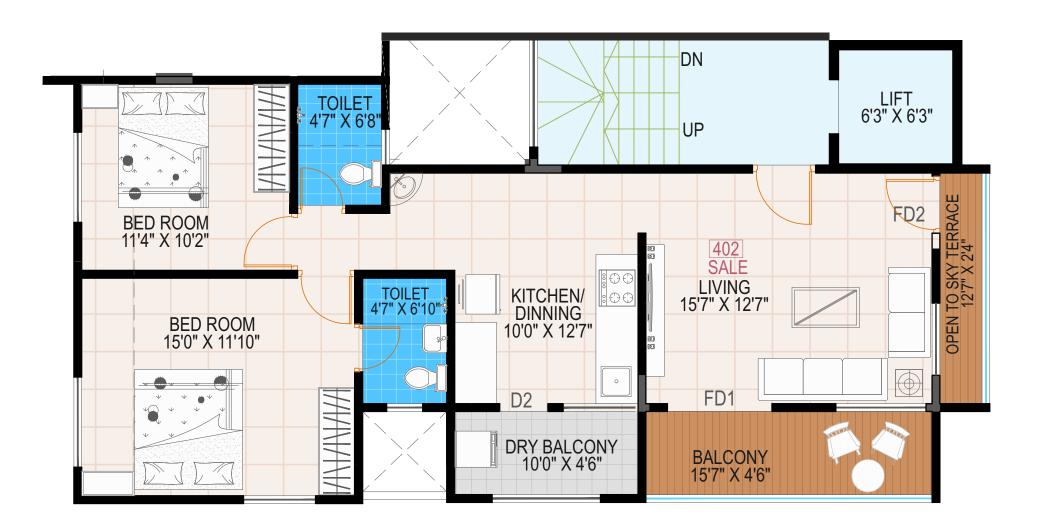

| RERA AREA STATEMENT (IN SQ.FT.) |            |        |                              |         |       |                   |  |  |  |  |
|---------------------------------|------------|--------|------------------------------|---------|-------|-------------------|--|--|--|--|
| FLAT NO                         | OWNER NAME | CARPET | ENCLOSED BALCONY/<br>BALCONY | TERRACE | TOTAL | SALEABLE (1.35 %) |  |  |  |  |
| 402                             | SALE       | 657    | 216                          | 29      | 902   | 1218              |  |  |  |  |